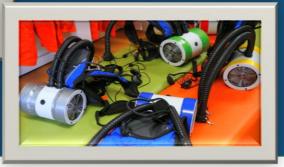

#### Mission to Mars

Mission To Mars scenarios introduce students to:

Human Physiology

Living in space

**Autonomous robots** 

**Introduction Rocketry** 

Physics of rocket flight

Space School