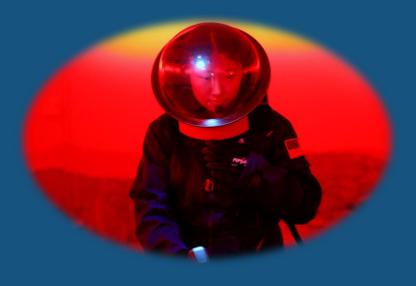

#### Mission to Mars

Mission To Mars scenarios introduce students to:

Human Physiology

Living in space

**Autonomous robots** 

**Introduction Rocketry** 

Physics of rocket flight

Space School

Space School

The role of Mission Control

Space School

The role of the astronauts

Space School

The Mars Surface

OND SIMUM STEP Hamilton.