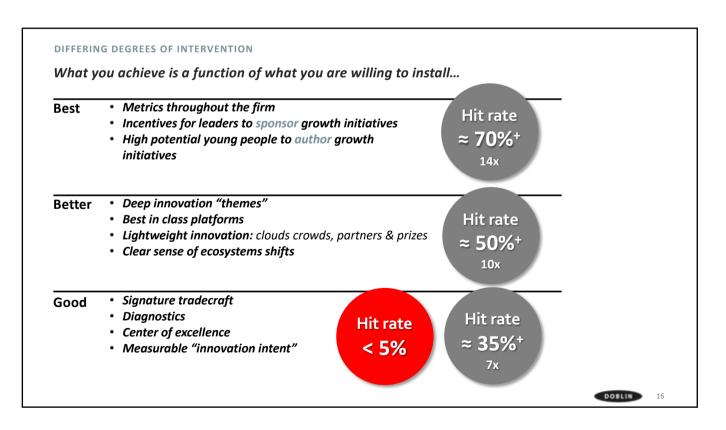

# INNOVATION TRADECRAFT

Innovation is always tough. It gets vastly easier and more reliable when you do it with advanced tools.

Focus on addressing this within your own firm...