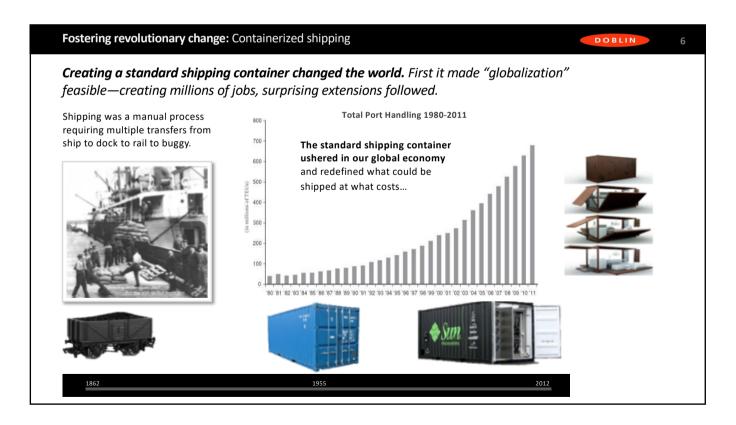

DISRUPTORS ARE MORE PREVALENT TODAY

Now and then an industry changes fundamentally....

3